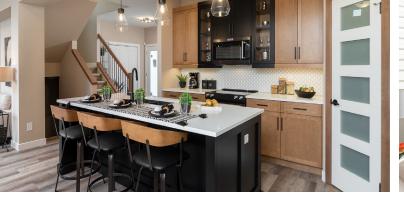

## HOME **FEATURES**

Bedroom: 3 or 4 Bath: 2.5

Total: 1,817 Sq. Ft.

Elevation A B – Concept Only DG 15 - 23

- Covered Concrete Front Porch Entrance
- Foyer with Closet and Bench Seat
- Large Walk-thru Pantry and Kitchen Island
- Convenient Second Floor Laundry
- Optional Cantilever and Optional Fireplace/ Entertainment Unit in Great Room
- Versatile Second Floor Loft or Opt. 4th Bedroom
- Main Floor Powder Room
- WIC and Ensuite in Primary Bedroom
- Lower Level Optional to Develop Adding an Additional Bedroom, 3rd Bath, and Rec. Room