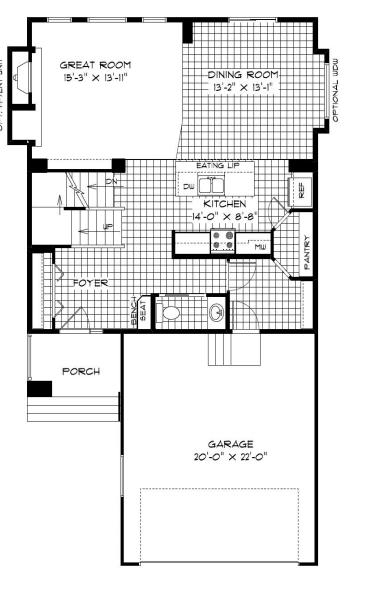

## SECOND **FLOOR PLAN**

923 Sq. Ft.

MAIN **FLOOR PLAN** 

894 Sq. Ft.

## HOME **FEATURES**

Bedroom: 3 or 4 Bath: 2.5

Total: 1,817 Sq. Ft.

Elevation A B – Concept Only DG 15 - 23

- Covered Concrete Front Porch Entrance
- Foyer with Closet and Bench Seat
- Large Walk-thru Pantry and Kitchen Island
- Convenient Second Floor Laundry
- Optional Cantilever and Optional Fireplace/ Entertainment Unit in Great Room
- Versatile Second Floor Loft or Opt. 4th Bedroom
- Main Floor Powder Room
- WIC and Ensuite in Primary Bedroom
- Lower Level Optional to Develop Adding an Additional Bedroom, 3rd Bath, and Rec. Room