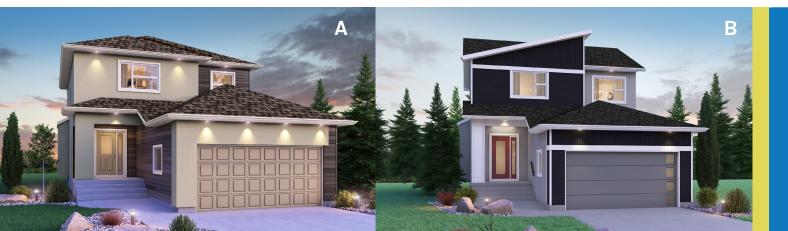

#### **ELEVATIONS:**

Elevations Shown are Concept Only and May Vary from Standard.

Shown with Optional Exterior Lighting & Features

A QUALICO Company

#### HOME FEATURES

Bedroom: 3 or 4 Bath: 2.5 Total: 1,817 Sq. Ft.

Elevation A B – Concept Only DG 15 – 2023

Plans and prices are subject to change without notice. Exterior renderings are for marketing purposes and may vary from actual standards included. The builder reserves the right to change material or specifications without notice,but guarantees that change will be of equal or greater value. Room dimensions are approximate. Windows in cantilevers and size of cantilevers are subject to side yard restrictions. Garage dimensions are exterior. Illustrations are artist concepts and may vary. (08/23)