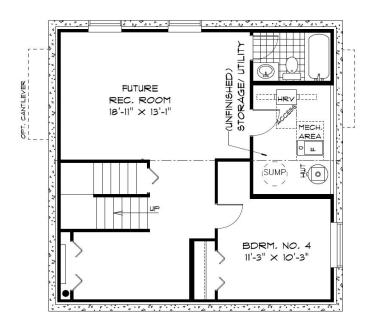

### **OPTIONAL LOWER LEVEL FLOOR PLAN**

Finished Area: 607 Sq. Ft.

## HOME **FEATURES**

Bedroom: 3 or 4 Bath: 2.5

Total: 1,817 Sq. Ft.

Elevation A B – Concept Only DG 15 - 23

- Covered Concrete Front Porch Entrance
- Foyer with Closet and Bench Seat
- Large Walk-thru Pantry and Kitchen Island
- Convenient Second Floor Laundry
- Optional Cantilever and Optional Fireplace/ Entertainment Unit in Great Room
- Versatile Second Floor Loft or Opt. 4th Bedroom
- Main Floor Powder Room
- WIC and Ensuite in Primary Bedroom
- Lower Level Optional to Develop Adding an Additional Bedroom, 3rd Bath, and Rec. Room