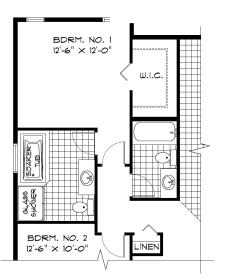

# **OPTIONAL 2 BEDROOM** MAIN FLOOR

1,254 Sq. Ft.

## **OPTIONAL LOWER** LEVEL FLOOR PLAN

Finished Area: 735 Sq. Ft.

**OPTIONAL DELUXE ENSUITE** (AVAILABLE WITH 2 BEDROOM MAIN FLOOR PLAN)

1,281 Sq. Ft.