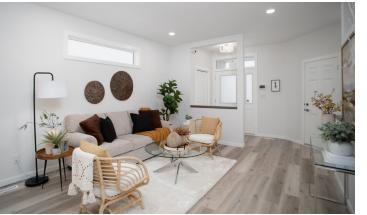

## HOME **FEATURES**

Bedroom: 2 or 3 Bath: 2

Total: 1,263 Sq. Ft.

Elevations A B – Concept Only DG 22- 24

- Front Attached Garage & Covered Concrete Porch
- 9' Main Floor Ceiling Height
- Galley Kitchen with Large Island and Pantry
- Rear Patio Door Off Dining Room
- Private Ensuite in Primary Bedroom
- Optional 2 Bedroom Layout Featuring a Main Floor Laundry Room
- Optional 2 Bedroom Layout with a Deluxe Ensuite Featuring a Soaker Tub and Glass Shower
- Lower Level of Home Optional to Develop
- 1-2-5-10 Year New Home Warranty Program