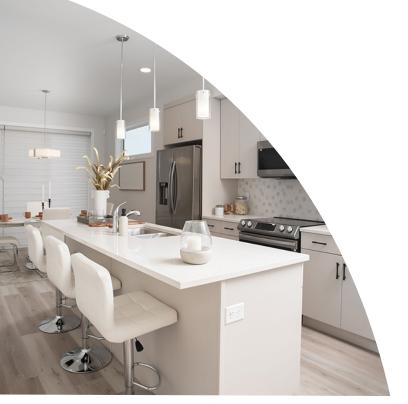

## HOME **FEATURES**

Bedroom: 2 or 3 Bath: 2

Total: 1,263 Sq. Ft.

Elevations A B – Concept Only DG 22- 24

- Front Attached Garage & Covered Concrete Porch
- 9' Main Floor Ceiling Height
- Galley Kitchen with Large Island and Pantry
- Rear Patio Door Off Dining Room
- Private Ensuite in Primary Bedroom
- Optional 2 Bedroom Layout Featuring a Main Floor Laundry Room
- Optional 2 Bedroom Layout with a Deluxe Ensuite Featuring a Soaker Tub and Glass Shower
- Lower Level of Home Optional to Develop
- 1-2-5-10 Year New Home Warranty Program