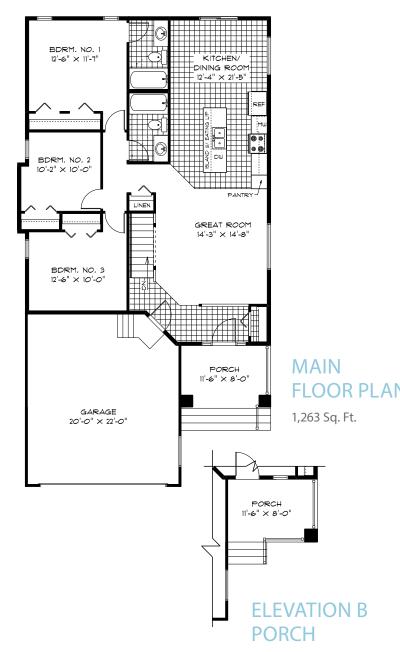

#### **HOME FEATURES**

Bedroom: 2 or 3 Bath: 2

Total: 1,263 Sq. Ft.

Elevation A B – Concept Only DG 22- 2024

## HOME **FEATURES**

Bedroom: 2 or 3 Bath: 2

Total: 1,263 Sq. Ft.

Elevations A B – Concept Only DG 22- 24

- Front Attached Garage & Covered Concrete Porch
- 9' Main Floor Ceiling Height
- Galley Kitchen with Large Island and Pantry
- Rear Patio Door Off Dining Room
- Private Ensuite in Primary Bedroom
- Optional 2 Bedroom Layout Featuring a Main Floor Laundry Room
- Optional 2 Bedroom Layout with a Deluxe Ensuite Featuring a Soaker Tub and Glass Shower
- Lower Level of Home Optional to Develop
- 1-2-5-10 Year New Home Warranty Program