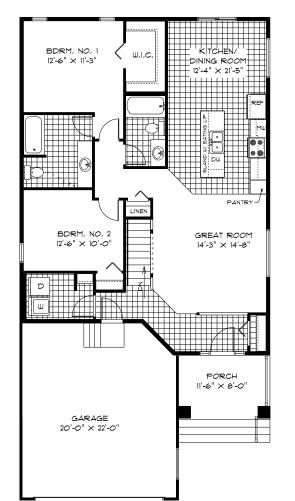

# **OPTIONAL 2 BEDROOM** MAIN FLOOR

1,254 Sq. Ft.

## **OPTIONAL LOWER** LEVEL FLOOR PLAN

Finished Area: 735 Sq. Ft.

**OPTIONAL DELUXE ENSUITE** (AVAILABLE WITH 2 BEDROOM MAIN FLOOR PLAN)

1,281 Sq. Ft.