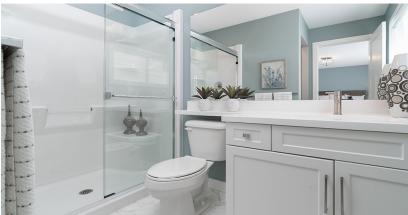

## HOME **FEATURES**

Bedroom: 2 or 3 Bath: 2

Total: 1,263 Sq. Ft.

Elevations A B – Concept Only DG 22- 24

- Front Attached Garage & Covered Concrete Porch
- 9' Main Floor Ceiling Height
- Galley Kitchen with Large Island and Pantry
- Rear Patio Door Off Dining Room
- Private Ensuite in Primary Bedroom
- Optional 2 Bedroom Layout Featuring a Main Floor Laundry Room
- Optional 2 Bedroom Layout with a Deluxe Ensuite Featuring a Soaker Tub and Glass Shower
- Lower Level of Home Optional to Develop
- 1-2-5-10 Year New Home Warranty Program