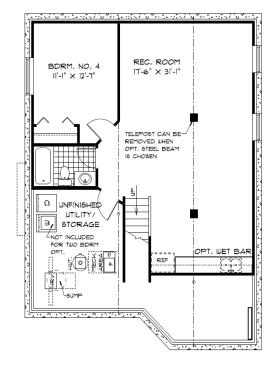

## **OPTIONAL LOWER** LEVEL FLOOR PLAN

Finished Area: 735 Sq. Ft.

**OPTIONAL DELUXE ENSUITE** (AVAILABLE WITH 2 BEDROOM MAIN FLOOR PLAN)

1,281 Sq. Ft.