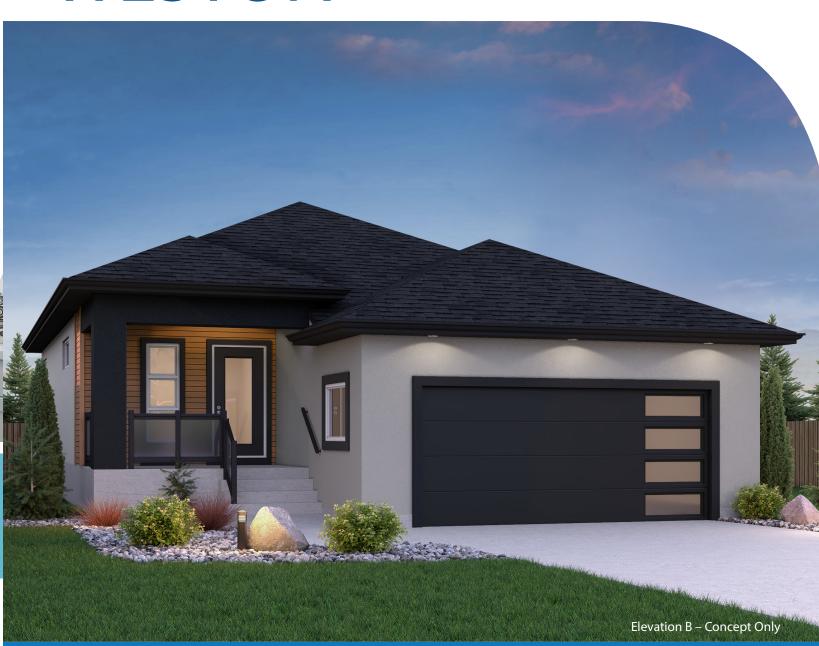

# THE WESTON

A QUALICO Company

#### **HOME FEATURES**

Bedroom: 2 or 3 Bath: 2

Total: 1,263 Sq. Ft.

Elevation A B – Concept Only DG 22- 2024

## HOME **FEATURES**

Bedroom: 2 or 3 Bath: 2

Total: 1,263 Sq. Ft.

Elevations A B – Concept Only DG 22- 24

- Front Attached Garage & Covered Concrete Porch
- 9' Main Floor Ceiling Height
- Galley Kitchen with Large Island and Pantry
- Rear Patio Door Off Dining Room
- Private Ensuite in Primary Bedroom
- Optional 2 Bedroom Layout Featuring a Main Floor Laundry Room
- Optional 2 Bedroom Layout with a Deluxe Ensuite Featuring a Soaker Tub and Glass Shower
- Lower Level of Home Optional to Develop
- 1-2-5-10 Year New Home Warranty Program

#### **ELEVATIONS:**

Elevation Shown is Concept Only and May Vary from Standard.

Shown with Optional Exterior Lighting & Features

**PURCHASER INITIALS:**