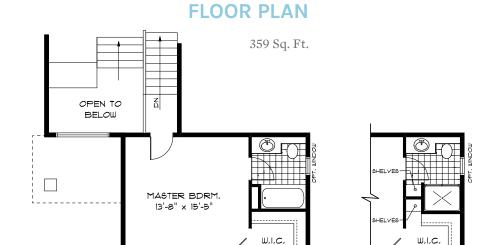

#### **BROADVIEW HOMES**

many great options for every customer. move now with Broadview Homes!

At Broadview Homes we are

Bedroom: 3 Bath: 2

Main Floor: 1,239 Sq. Ft. Second Floor: 359 Sq. Ft. Total: 1,598 Sq. Ft.

#### HOME FEATURES

Bedroom: 3 Bath: 2

Main Floor: 1,239 Sq. Ft. Second Floor: 359 Sq. Ft. **Total: 1,598 Sq. Ft.** 

Elevations A C- Concept Only DG 43 - 20

- Cabover Layout with Split Level Design
- Vaulted Main Floor Ceiling
- Spacious Kitchen with Oversized Island with Double Sinks and a Walk-in Pantry
- Large Great Room with Optional Cantilever
- Master Bedroom Seperate Above Garage with WIC and Private Ensuite
- Optional Ensuite Layout Available with Shower
- Lower Level of Home Optional to Develop, Adding an Additional Bedroom, 3rd Full Bath, and Rec. Room

MAIN FLOOR PLAN

1,239 Sq. Ft.

FRONT WINDOWS VARY

PER ELEVATION

**SECOND** 

OPTIONAL ENSUITE LAYOUT