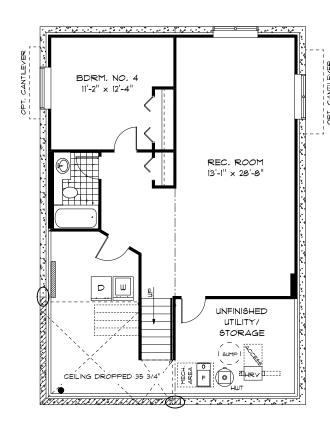

#### HOME FEATURES

Bedroom: 3 Bath: 2

Main Floor: 1,239 Sq. Ft. Second Floor: 359 Sq. Ft. **Total: 1,598 Sq. Ft.** 

Elevations A C- Concept Only DG 43 - 20

- Cabover Layout with Split Level Design
- Vaulted Main Floor Ceiling
- Spacious Kitchen with Oversized Island with Double Sinks and a Walk-in Pantry
- Large Great Room with Optional Cantilever
- Master Bedroom Seperate Above Garage with WIC and Private Ensuite
- Optional Ensuite Layout Available with Shower
- Lower Level of Home Optional to Develop, Adding an Additional Bedroom, 3rd Full Bath, and Rec. Room

### OPTIONAL LOWER LEVEL FLOOR PLAN

Finished Area: 713 Sq. Ft.