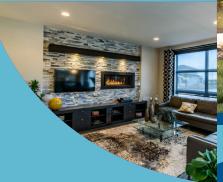

#### HOME FEATURES

Bedroom: 3 Bath: 2

Main Floor: 1,239 Sq. Ft. Second Floor: 359 Sq. Ft. **Total: 1,598 Sq. Ft.** 

Elevations A C- Concept Only DG 43 - 20

- Cabover Layout with Split Level Design
- Vaulted Main Floor Ceiling
- Spacious Kitchen with Oversized Island with Double Sinks and a Walk-in Pantry
- Large Great Room with Optional Cantilever
- Master Bedroom Seperate Above Garage with WIC and Private Ensuite
- Optional Ensuite Layout Available with Shower
- Lower Level of Home Optional to Develop, Adding an Additional Bedroom, 3rd Full Bath, and Rec. Room