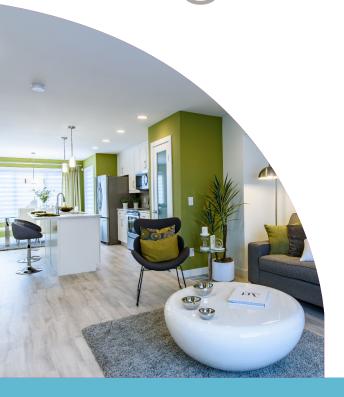

#### HOME FEATURES

Bedroom: 3 Bath: 2

Main Floor: 1,239 Sq. Ft. Second Floor: 359 Sq. Ft. **Total: 1,598 Sq. Ft.** 

Elevations A C- Concept Only DG 43 - 20

- Cabover Layout with Split Level Design
- Vaulted Main Floor Ceiling
- Spacious Kitchen with Oversized Island with Double Sinks and a Walk-in Pantry
- Large Great Room with Optional Cantilever
- Master Bedroom Seperate Above Garage with WIC and Private Ensuite
- Optional Ensuite Layout Available with Shower
- Lower Level of Home Optional to Develop, Adding an Additional Bedroom, 3rd Full Bath, and Rec. Room