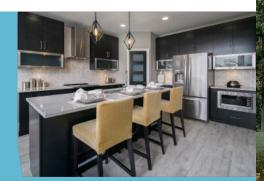

#### HOME FEATURES

Bedroom: 3 Bath: 2

Main Floor: 1,239 Sq. Ft. Second Floor: 359 Sq. Ft. **Total: 1,598 Sq. Ft.** 

Elevations A C- Concept Only DG 43 - 20

- Cabover Layout with Split Level Design
- Vaulted Main Floor Ceiling
- Spacious Kitchen with Oversized Island with Double Sinks and a Walk-in Pantry
- Large Great Room with Optional Cantilever
- Master Bedroom Seperate Above Garage with WIC and Private Ensuite
- Optional Ensuite Layout Available with Shower
- Lower Level of Home Optional to Develop, Adding an Additional Bedroom, 3rd Full Bath, and Rec. Room