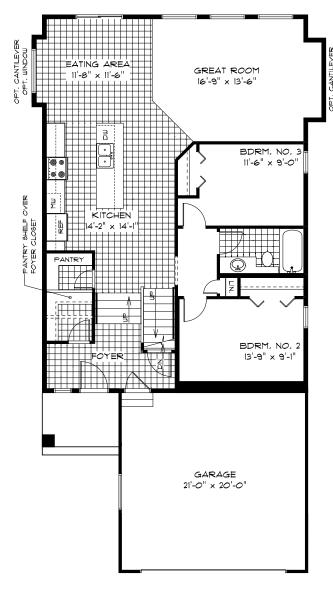

#### **BROADVIEW HOMES**

many great options for every customer. move now with Broadview Homes!

At Broadview Homes we are

Bedroom: 3 Bath: 2

Main Floor: 1,239 Sq. Ft. Second Floor: 359 Sq. Ft. Total: 1,598 Sq. Ft.

#### HOME FEATURES

Bedroom: 3 Bath: 2

Main Floor: 1,239 Sq. Ft. Second Floor: 359 Sq. Ft. **Total: 1,598 Sq. Ft.** 

Elevations A C- Concept Only DG 43 - 20

- Cabover Layout with Split Level Design
- Vaulted Main Floor Ceiling
- Spacious Kitchen with Oversized Island with Double Sinks and a Walk-in Pantry
- Large Great Room with Optional Cantilever
- Master Bedroom Seperate Above Garage with WIC and Private Ensuite
- Optional Ensuite Layout Available with Shower
- Lower Level of Home Optional to Develop, Adding an Additional Bedroom, 3rd Full Bath, and Rec. Room

MAIN FLOOR PLAN

1,239 Sq. Ft.

FRONT WINDOWS VARY

PER ELEVATION

**SECOND** 

OPTIONAL ENSUITE LAYOUT