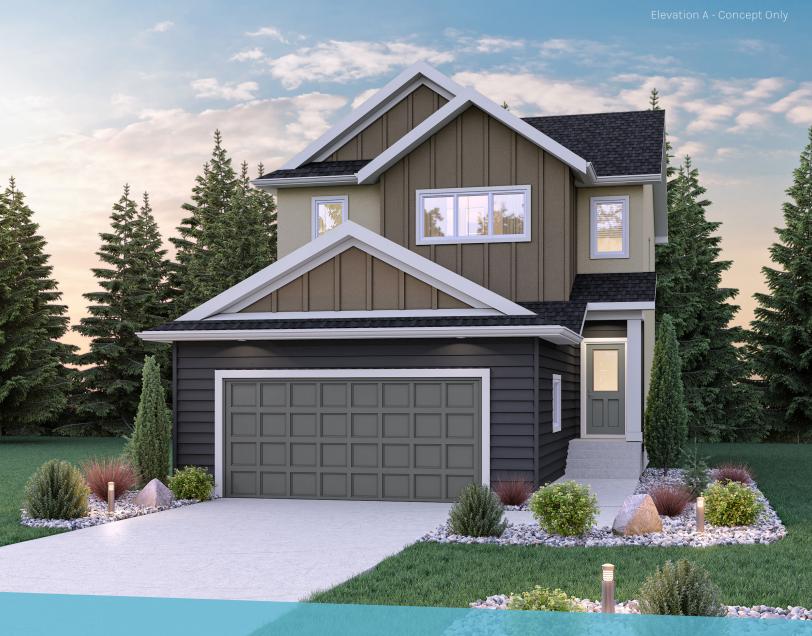

### **HOME FEATURES**

Bedrooms: 4 or 5

**Bathrooms: 3** 

Total: 1,958 Sq. Ft.

**Elevations A B** 

Renderings - Concept Only

DG 45 - 2024

P 204-254-9265 F 204-233-2518 E broadviewhomeswpg@qualico.com

## HOME FEATURES

Bedrooms: 4 or 5 Bathrooms: 3

Total: 1,958 Sq. Ft.

Elevations A B - Concept Only DG 45 - 2024

- Double Front Attached Garage
- Main Floor Guest Bedroom and Full Bathroom
- Large Corner Kitchen with Island & Corner Pantry
- Optional Cantilever in Great Room
- Rear Garden Door at Eating Area
- Primary Bedroom with Private Ensuite and WIC
- Versatile Second Floor Loft or Optional Bedroom
- Convenient Second Floor Laundry
- Lower Level Optional to Develop

#### **ELEVATIONS:**

Elevations Shown are Concept Only and May Vary from Standard.

Shown with Optional Exterior Lighting & Features

PURCHASER INITIALS: