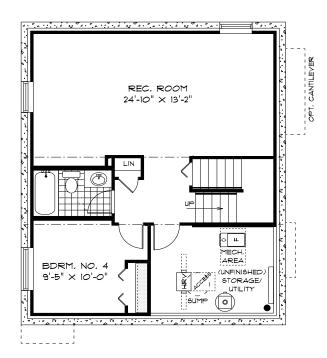

## HOME FEATURES

Bedrooms: 4 or 5 Bathrooms: 3

Total: 1,958 Sq. Ft.

Elevations A B - Concept Only DG 45 - 2024

- Double Front Attached Garage
- Main Floor Guest Bedroom and Full Bathroom
- Large Corner Kitchen with Island & Corner Pantry
- Optional Cantilever in Great Room
- Rear Garden Door at Eating Area
- Primary Bedroom with Private Ensuite and WIC
- Versatile Second Floor Loft or Optional Bedroom
- Convenient Second Floor Laundry
- Lower Level Optional to Develop

# OPTIONAL LOWER LEVEL FLOOR PLAN

Finished Area: 584 Sq. Ft.

\*Please refer to our Standard Specifications for type of flooring included in each room/living space.