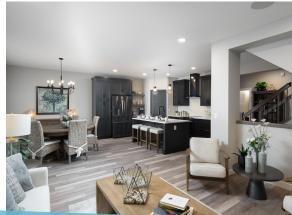

Photos shown are of the DG 45 model with various upgrades.

## HOME FEATURES

Bedrooms: 4 or 5 Bathrooms: 3

Total: 1,958 Sq. Ft.

Elevations A B - Concept Only DG 45 - 2024

- Double Front Attached Garage
- Main Floor Guest Bedroom and Full Bathroom
- Large Corner Kitchen with Island & Corner Pantry
- Optional Cantilever in Great Room
- Rear Garden Door at Eating Area
- Primary Bedroom with Private Ensuite and WIC
- Versatile Second Floor Loft or Optional Bedroom
- Convenient Second Floor Laundry
- Lower Level Optional to Develop