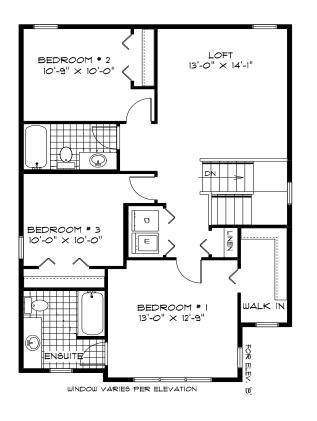

## HOME FEATURES

Bedrooms: 4 or 5 Bathrooms: 3

Total: 1,958 Sq. Ft.

Elevations A B - Concept Only DG 45 - 2024

- Double Front Attached Garage
- Main Floor Guest Bedroom and Full Bathroom
- Large Corner Kitchen with Island & Corner Pantry
- Optional Cantilever in Great Room
- Rear Garden Door at Eating Area
- Primary Bedroom with Private Ensuite and WIC
- Versatile Second Floor Loft or Optional Bedroom
- Convenient Second Floor Laundry
- Lower Level Optional to Develop

SECOND FLOOR PLAN 1,034 Sq. Ft.