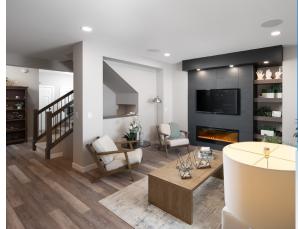

Photos shown are of the DG 45 model with various upgrades.

## HOME FEATURES

Bedrooms: 4 or 5 Bathrooms: 3

Total: 1,958 Sq. Ft.

Elevations A B - Concept Only DG 45 - 2024

- Double Front Attached Garage
- Main Floor Guest Bedroom and Full Bathroom
- Large Corner Kitchen with Island & Corner Pantry
- Optional Cantilever in Great Room
- Rear Garden Door at Eating Area
- Primary Bedroom with Private Ensuite and WIC
- Versatile Second Floor Loft or Optional Bedroom
- Convenient Second Floor Laundry
- Lower Level Optional to Develop