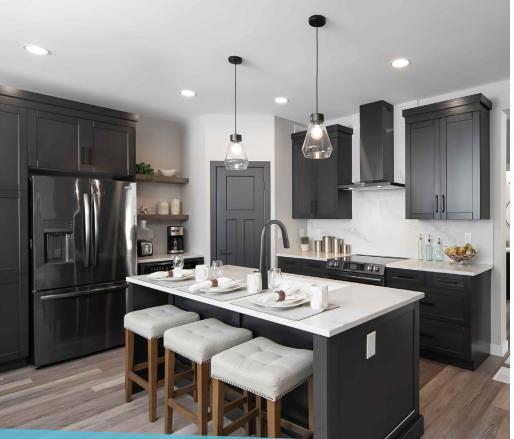

Photos shown are of the DG 45 model with various upgrades.

## HOME FEATURES

Bedrooms: 4 or 5 Bathrooms: 3

Total: 1,958 Sq. Ft.

Elevations A B - Concept Only DG 45 - 2024

- Double Front Attached Garage
- Main Floor Guest Bedroom and Full Bathroom
- Large Corner Kitchen with Island & Corner Pantry
- Optional Cantilever in Great Room
- Rear Garden Door at Eating Area
- Primary Bedroom with Private Ensuite and WIC
- Versatile Second Floor Loft or Optional Bedroom
- Convenient Second Floor Laundry
- Lower Level Optional to Develop