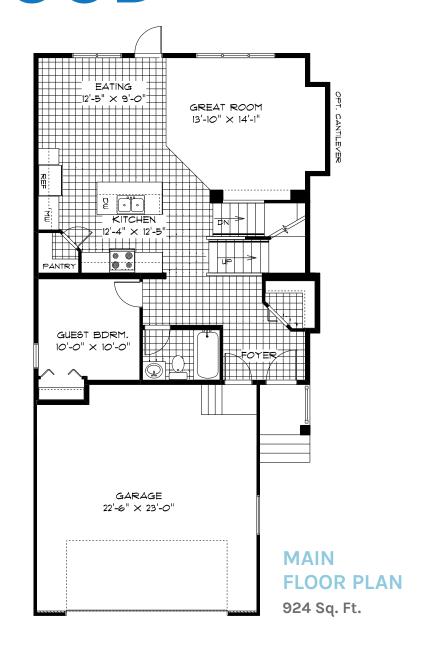

## HOME FEATURES

Bedrooms: 4 or 5 Bathrooms: 3

Total: 1,958 Sq. Ft.

Elevations A B - Concept Only DG 45 - 2024

- Double Front Attached Garage
- Main Floor Guest Bedroom and Full Bathroom
- Large Corner Kitchen with Island & Corner Pantry
- Optional Cantilever in Great Room
- Rear Garden Door at Eating Area
- Primary Bedroom with Private Ensuite and WIC
- Versatile Second Floor Loft or Optional Bedroom
- Convenient Second Floor Laundry
- Lower Level Optional to Develop