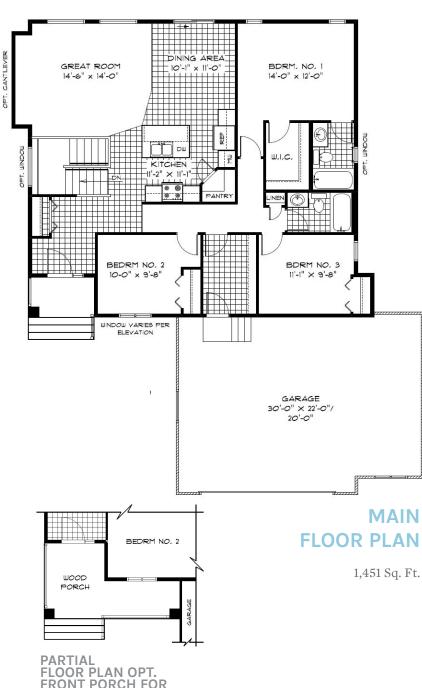

# HOME FEATURES

Bedroom: 3 Bath: 2 Total: 1,451 Sq. Ft.

Elevation A B – Concept Only DG 50 – 2023

# HOME **FEATURES**

Bedroom: 3 Bath: 2

Total: 1,451 Sq. Ft.

Elevation A B – Concept Only DG 50 - 23

- Large Front Attached Garage
- Spacious Mudroom Connected to Garage
- Optional Front Porch Available for Elevation A
- 9' Main Floor Ceiling Height
- Corner Pantry and Island with Eating Lip
- Optional Cantilever in Great Room
- Rear Patio Door Off Dining Area
- WIC and Private Ensuite in Primary Bedroom
- Lower Level Optional to Develop Adding an Additional Bedroom, 3rd Bath, and Rec. Room

# **OPTIONAL LOWER** LEVEL FLOOR PLAN

Finished Area: 895 Sq. Ft.

FRONT PORCH FOR