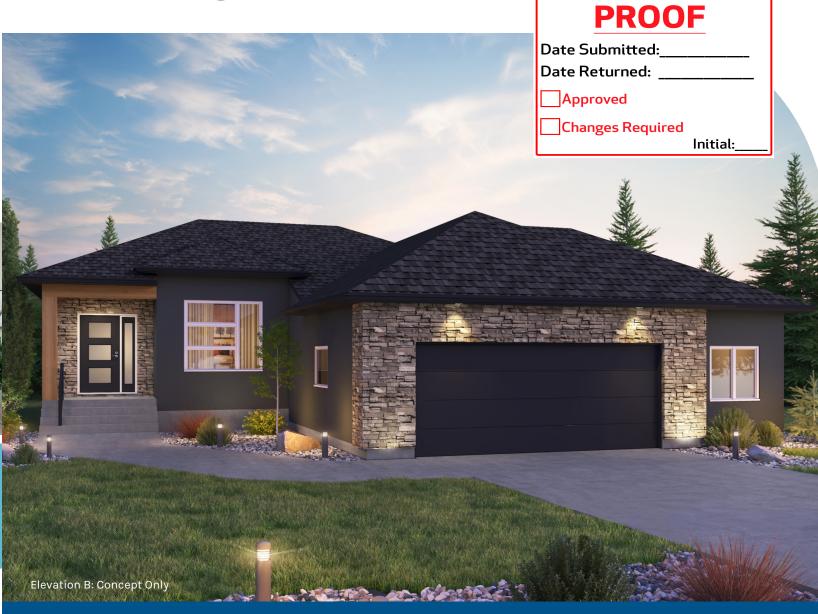

# HOME FEATURES

Bedroom: 3 Bath: 2 Total: 1,451 Sq. Ft.

Elevation A B – Concept Only DG 50 – 2023

# HOME **FEATURES**

Bedroom: 3 Bath: 2

Total: 1,451 Sq. Ft.

Elevation A B – Concept Only DG 50 - 23

- Large Front Attached Garage
- Spacious Mudroom Connected to Garage
- Optional Front Porch Available for Elevation A
- 9' Main Floor Ceiling Height
- Corner Pantry and Island with Eating Lip
- Optional Cantilever in Great Room
- Rear Patio Door Off Dining Area
- WIC and Private Ensuite in Primary Bedroom
- Lower Level Optional to Develop Adding an Additional Bedroom, 3rd Bath, and Rec. Room

## **ELEVATIONS:**

Elevations Shown are Concept Only and May Vary from Standard.

Shown with Optional Exterior Lighting & Features