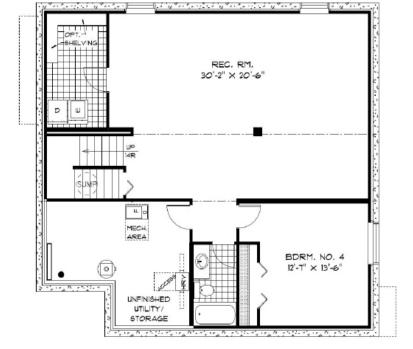

# HOME **FEATURES**

Bedroom: 3 Bath: 2

Total: 1,451 Sq. Ft.

Elevation A B – Concept Only DG 50 - 23

- Large Front Attached Garage
- Spacious Mudroom Connected to Garage
- Optional Front Porch Available for Elevation A
- 9' Main Floor Ceiling Height
- Corner Pantry and Island with Eating Lip
- Optional Cantilever in Great Room
- Rear Patio Door Off Dining Area
- WIC and Private Ensuite in Primary Bedroom
- Lower Level Optional to Develop Adding an Additional Bedroom, 3rd Bath, and Rec. Room

# **OPTIONAL LOWER** LEVEL FLOOR PLAN

Finished Area: 895 Sq. Ft.

FRONT PORCH FOR