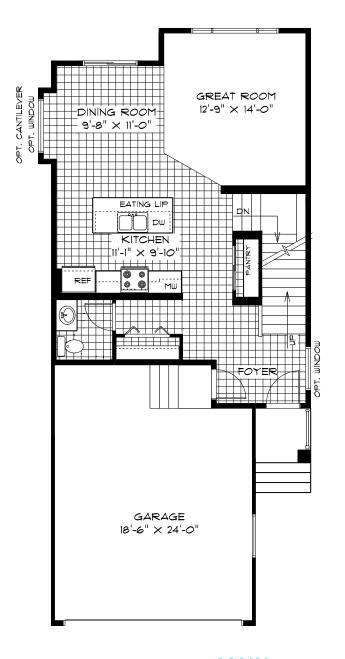

P 204-254-9265 F 204-233-2518 E broadviewhomeswpg@qualico.com

BroadviewHomesWPG.com

**Bedrooms: 3** 

Bathrooms: 2.5

Total: 1,529 Sq. Ft.

**Elevation A** 

**Rendering - Concept Only** 

DG 6 - 2024

### HOME **FEATURES**

Bedrooms: 3 Bathrooms: 2.5

Total: 1,529 Sq. Ft.

Elevation A - Concept Only DG 6 - 2024

- Front Attached Garage
- Covered Concrete Front Entrance
- Main Floor Powder Room
- Galley Kitchen with Large Island & Pantry
- Rear Patio Door Off Dining Room
- Optional Cantilever at Dining Room
- WIC & Private Ensuite in Primary Bedroom
- Optional Window at Second Floor Staircase
- Second Floor Laundry Area & Linen Closet
- Lower Level of Home Optional to Develop

### **ELEVATION:**

**Elevation Shown is Concept Only** and May Vary from Standard.

Shown with Optional Exterior **Lighting & Features** 

\*Please refer to our Standard Specifications for type of flooring included in each room/living space.