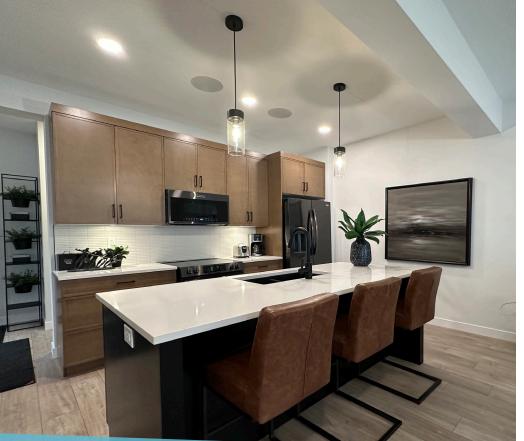

## THE ATLAS

**HOME MODEL** 

A QUALICO Company

Elevation A - Concept Only

Photos shown are of the DG 6 model with various upgrades.

### HOME **FEATURES**

Bedrooms: 3 Bathrooms: 2.5

Total: 1,529 Sq. Ft.

Elevation A - Concept Only DG 6 - 2024

- Front Attached Garage
- Covered Concrete Front Entrance
- Main Floor Powder Room
- Galley Kitchen with Large Island & Pantry
- Rear Patio Door Off Dining Room
- Optional Cantilever at Dining Room
- WIC & Private Ensuite in Primary Bedroom
- Optional Window at Second Floor Staircase
- Second Floor Laundry Area & Linen Closet
- Lower Level of Home Optional to Develop