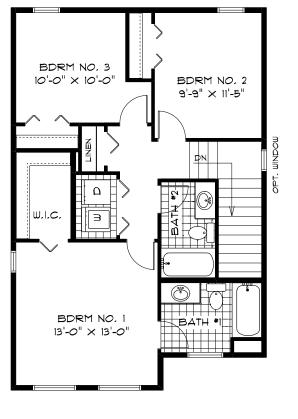

### HOME **FEATURES**

Bedrooms: 3 Bathrooms: 2.5

Total: 1,529 Sq. Ft.

Elevation A - Concept Only DG 6 - 2024

- Front Attached Garage
- Covered Concrete Front Entrance
- Main Floor Powder Room
- Galley Kitchen with Large Island & Pantry
- Rear Patio Door Off Dining Room
- Optional Cantilever at Dining Room
- WIC & Private Ensuite in Primary Bedroom
- Optional Window at Second Floor Staircase
- Second Floor Laundry Area & Linen Closet
- Lower Level of Home Optional to Develop