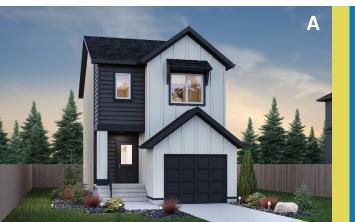

#### **HOME FEATURES**

Bedroom: 3 Bath: 2.5 Total: 1,541 Sq. Ft.

Elevation A – Concept Only

SG 1- 2024

THE NOVA

#### **ELEVATIONS:**

Elevation Shown is Concept Only and May Vary from Standard.

Shown with Optional Exterior Lighting & Features

PURCHASER INITIALS: