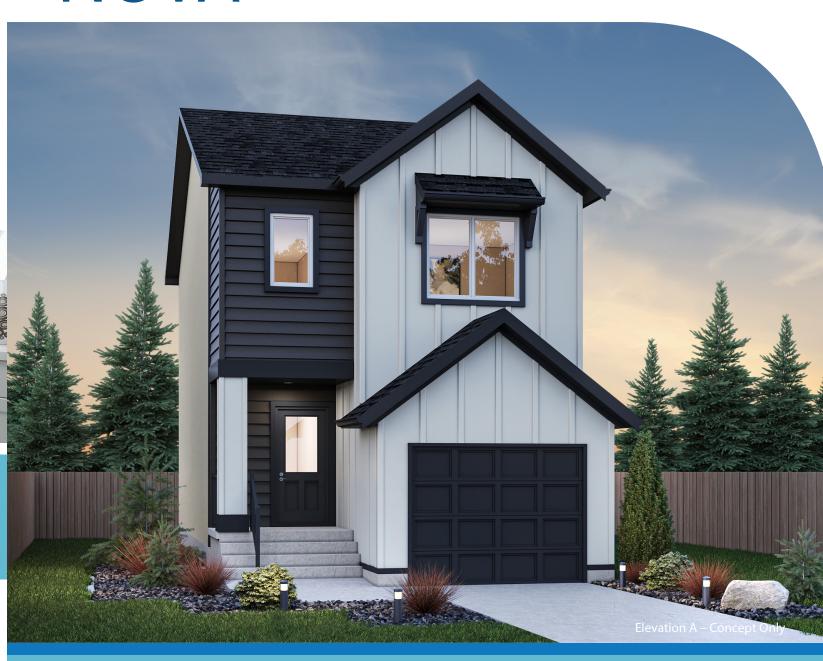

# THE NOVA

A QUALICO® Company

#### **HOME FEATURES**

Bedroom: 3 Bath: 2.5 Total: 1,541 Sq. Ft.

Elevation A – Concept Only

SG 1- 2024

THE NOVA

## HOME FEATURES

Bedroom: 3 Bath: 2.5

Total: 1,541 Sq. Ft.

Elevations A– Concept Only SG 1 - 24

- Single Car Front Attached Garage
- Main Floor Powder Room
- Galley Style Kitchen with Pantry
- Dining Room Connected to Great Room
- Convenient Laundry Room on Second Floor
- Great Room at Rear of Home
- WIC and Private Ensuite in Primary Bedroom
- Lower Level of Home Optional to Develop
- 1-2-5-10 Year New Home Warranty Program

#### **ELEVATIONS:**

Elevation Shown is Concept Only and May Vary from Standard.

Shown with Optional Exterior Lighting & Features

PURCHASER INITIALS: