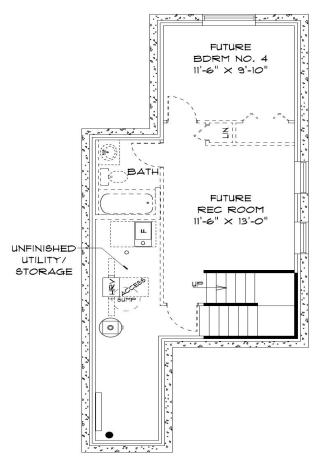

MAIN FLOOR PLAN 716 Sq. Ft.

825 Sq. Ft.

OPTIONAL LOWER LEVEL FLOOR PLAN

Finished Area: 413 Sq. Ft.