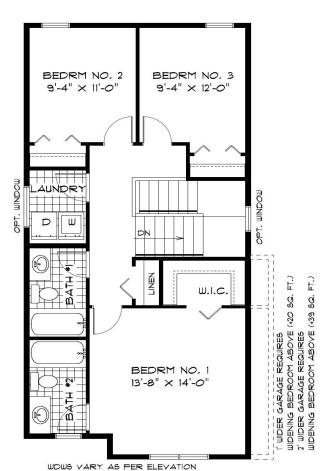

MAIN FLOOR PLAN 716 Sq. Ft.

825 Sq. Ft.

OPTIONAL LOWER LEVEL FLOOR PLAN

Finished Area: 413 Sq. Ft.