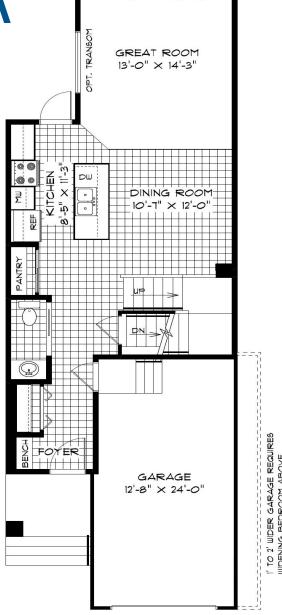

MAIN FLOOR PLAN 716 Sq. Ft.

825 Sq. Ft.

OPTIONAL LOWER LEVEL FLOOR PLAN

Finished Area: 413 Sq. Ft.