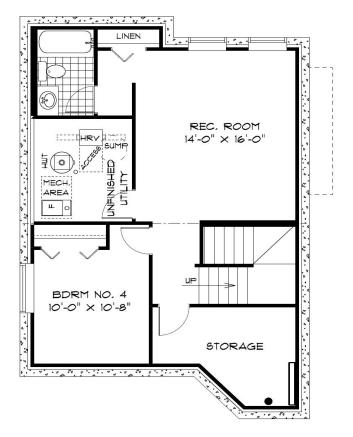

2023

## THE HARLOW

## HOME FEATURES

Bedroom: 3 or 4 Bath: 2.5

Total: 1,870 Sq. Ft.

Elevation A B – Concept Only DG 17 - 23

- Front Attached Garage
- Optional 4<sup>th</sup> Bedroom Layout
- Corner Kitchen with Walk-thru Pantry & Spacious Island
- Standard Cantilever in Great Room
- Rear Patio Door off Dining Room
- Private Ensuite and WIC in Primary Bedroom
- Second Floor Laundry Room with Shelving
- Versatile Second Floor Loft
- Lower Level Optional to Develop Adding an Additional Bedroom, Bath, and Rec. Room





### OPTIONAL MAIN FLOOR BEDROOM PLAN

(Add 69 Sq. Ft.)



SECOND FLOOR PLAN

#### PURCHASER INITIALS:



#### **ELEVATIONS:**

Elevations Shown are Concept Only and May Vary from Standard.

Shown with Optional Exterior Lighting & Features



A QUALICO<sup>®</sup> Company



#### OPTIONAL LOWER LEVEL FLOOR PLAN

Finished Area: 587 Sq. Ft.