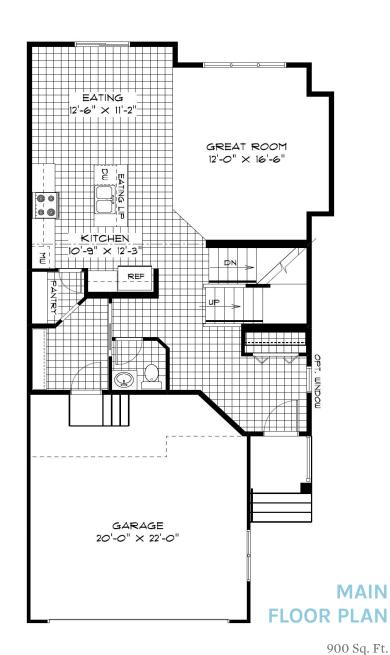

## HOME FEATURES

Bedroom: 3 or 4 Total: 1,870 Sq. Ft. Bath: 2.5

Eleva DG 17

Plans and prices are subject to change without notice. Exterior renderings are for marketing purposes and may vary from actual standards included. The builder reserves the right to change material or specifications without notice,but guarantees that change will be of equal or greater value. Room dimensions are approximate. Windows in cantilevers and size of cantilevers are subject to side yard restrictions. Garage dimensions are exterior. Illustrations are artist concepts and may vary. (08/23)

## HOME FEATURES

Bedroom: 3 or 4 Bath: 2.5

Total: 1,870 Sq. Ft.

Elevation A B – Concept Only DG 17 - 23

- Front Attached Garage
- Optional 4<sup>th</sup> Bedroom Layout
- Corner Kitchen with Walk-thru Pantry & Spacious Island
- Standard Cantilever in Great Room
- Rear Patio Door off Dining Room
- Private Ensuite and WIC in Primary Bedroom
- Second Floor Laundry Room with Shelving
- Versatile Second Floor Loft
- Lower Level Optional to Develop Adding an Additional Bedroom, Bath, and Rec. Room