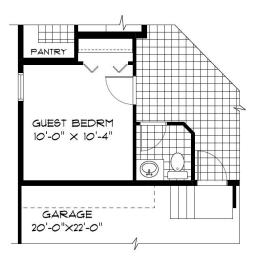

ntilevers are subject to side yard restrictions. Garage dimensions are exterior. Illustrations are artist concepts and may vary. (08/23)

P 204-254-9265 F 204-233-2518 E broadviewhomeswpg@qualico.com







A QUALICO<sup>®</sup> Company

Elevation A B – Concept Only DG 17 – 2023

## THE HARLOW

## HOME FEATURES

Bedroom: 3 or 4 Bath: 2.5

Total: 1,870 Sq. Ft.

Elevation A B – Concept Only DG 17 - 23

- Front Attached Garage
- Optional 4<sup>th</sup> Bedroom Layout
- Corner Kitchen with Walk-thru Pantry & Spacious Island
- Standard Cantilever in Great Room
- Rear Patio Door off Dining Room
- Private Ensuite and WIC in Primary Bedroom
- Second Floor Laundry Room with Shelving
- Versatile Second Floor Loft
- Lower Level Optional to Develop Adding an Additional Bedroom, Bath, and Rec. Room





### OPTIONAL MAIN FLOOR BEDROOM PLAN

(Add 69 Sq. Ft.)



SECOND FLOOR PLAN

#### PURCHASER INITIALS:



#### **ELEVATIONS:**

Elevations Shown are Concept Only and May Vary from Standard.

Shown with Optional Exterior Lighting & Features



A QUALICO<sup>®</sup> Company



#### OPTIONAL LOWER LEVEL FLOOR PLAN

Finished Area: 587 Sq. Ft.