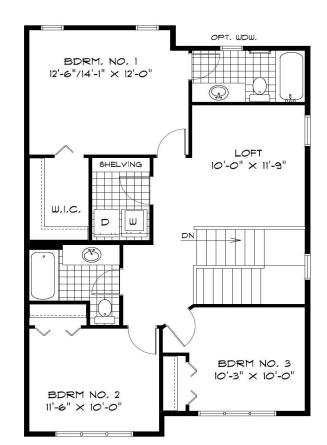

## HOME FEATURES

Bedroom: 3 or 4 Bath: 2.5

Total: 1,870 Sq. Ft.

Elevation A B – Concept Only DG 17 - 23

- Front Attached Garage
- Optional 4<sup>th</sup> Bedroom Layout
- Corner Kitchen with Walk-thru Pantry & Spacious Island
- Standard Cantilever in Great Room
- Rear Patio Door off Dining Room
- Private Ensuite and WIC in Primary Bedroom
- Second Floor Laundry Room with Shelving
- Versatile Second Floor Loft
- Lower Level Optional to Develop Adding an Additional Bedroom, Bath, and Rec. Room

### OPTIONAL MAIN FLOOR BEDROOM PLAN

(Add 69 Sq. Ft.)

SECOND FLOOR PLAN